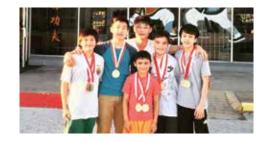

#### **DEMO TEAM**

Our Demo Team conisists of the top students hand picked by our coaching staff to demonstrate a wide variety of Shaolin and Wushu artforms. Students must show mastery over numerous techniques and forms before applying to be a part of the team.