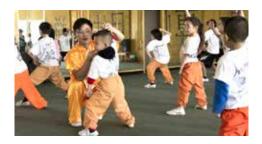

#### INTRODUCTION TO KUNG FU - Kung Fu Conditioning

Our Introduction to Kung Fu Progam features four group classes per week. These foundation classes include stretching, beginner tumbling, beginner shaolin forms and are taught by Head Coach Wang Jian. They are a great way to introduce new students to Shaolin Martial Arts as well as gaining discipline and self confidence.